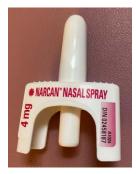

## NALOXONE KITS ON CAMPUS

Office of Risk Management Environmental Health & Safety

**Naloxone** is a potentially life-saving treatment that can temporarily reverse the effects of an opioid overdose. It's administered through the affected person's nose in the form of a nasal spray. These kits are available for anyone in the community to use and are alarmed so that others in the area are notified. Campus Safety Services should be contacted to provide further assistance and can be reached at 613-520-4444 or extension 4444 from a